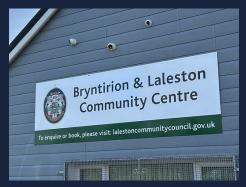

#### **POST MOUNTED SIGNS:** INFORMATIVE AND PROFESSIONAL

Post mounted signs are the ideal solution for businesses that need clear and professional signage in high traffic areas like roadsides, industrial estates and business parks. They are perfect for conveying directional information or identifying your business location.

- · With clip extrusions blind riveted to the rear.
- · Available in various panel and post sizes.
- · Can be shaped.
- · Powder coating options available.
- · Versatile application: Perfect for roadside, business park, or estate signage.
- · Informative: Provides clear directional information to guide customers.