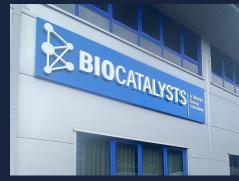

#### ALUMINIUM COMPOSITE PANELS (ALSO KNOWN AS DI-BOND, DI-LITE, SKYBOND)

Crafted from two layers of aluminium bonded to a solid polyethylene core for use internally or externally. Aluminium composite provides a sleek, professional finish while being incredibly strong and weather resistant. Here at Elite Signs, we only use premium quality materials.

This material can also be shaped to customers designs.

Customisable to your specifications, aluminium composite is perfect for indoor or outdoor use and can be used with digital print and gloss or matt laminated graphics applied to the front.