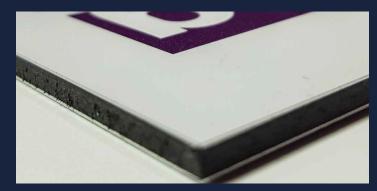

#### ALUMINIUM COMPOSITE PANELS (ALSO KNOWN AS DI-BOND, DI-LITE, SKYBOND)

Crafted from two layers of aluminium bonded to a solid polyethylene core for use internally or externally. Aluminium composite provides a sleek, professional finish while being incredibly strong and weather resistant. Here at Elite Signs, we only use premium quality materials.

This material can also be shaped to customers designs.

Customisable to your specifications, aluminium composite is perfect for indoor or outdoor use and can be used with digital print and gloss or matt laminated graphics applied to the front.

- · Long term use.
- · Suitable for internal & external use.
- · 3mm thick.
- · Heavy duty.
- · Weatherproof.
- · Can be cut to shape & customised.