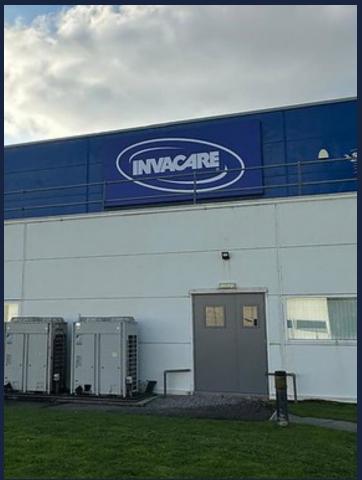

#### ALUMINIUM COMPOSITE PANELS (ALSO KNOWN AS DI-BOND, DI-LITE, SKYBOND)

Crafted from two layers of aluminium bonded to a solid polyethylene core for use internally or externally. Aluminium composite provides a sleek, professional finish while being incredibly strong and weather resistant. Here at Elite Signs, we only use premium quality materials.

This material can also be shaped to customers designs.

Customisable to your specifications, aluminium composite is perfect for indoor or outdoor use and can be used with digital print and gloss or matt laminated graphics applied to the front.

- · Long term use.
- · Suitable for internal & external use.
- · 3mm thick.
- · Heavy duty.
- · Weatherproof.
- · Can be cut to shape & customised.