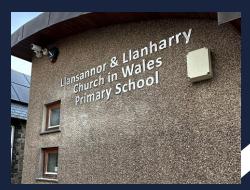

# SCHOOL/COLLEGE SIGNAGE PROJECTS

We can create fun, colourful, informative, bespoke signage for schools using various materials. From shaped post mounted signs to window and wall graphics and logo mats.