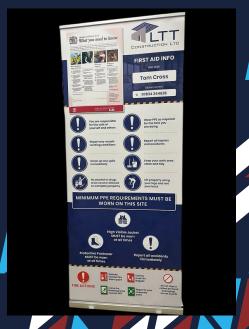

## BANNER STANDS/POP-UP BANNERS

Banner stands are a perfect way to advertise your services. Promote your presence during trade events, information points in your office, photo back drops, showroom displays, reception areas and networking events.

- · Lightweight, low cost and high quality.
- · Comes with a carry bag.
- · If you don't have a design, let us know and we can help with that.