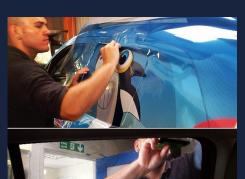

# WINDOW GRAPHICS / CONTRAVISION

ContraVision is one-way vision graphics allowing vision through from inside out, while displaying vibrant colours externally. ContraVision offers an innovative solution to both advertising and privacy without compromising on light.

Our externally applied one-way vision perforated films ensure prominent visibility for large and small-scale promotions. It allows advertising to be displayed on the exterior, while those inside can see out with minimal obstruction. Ideal for use on business premises, vehicles, retail storefronts, offices etc.