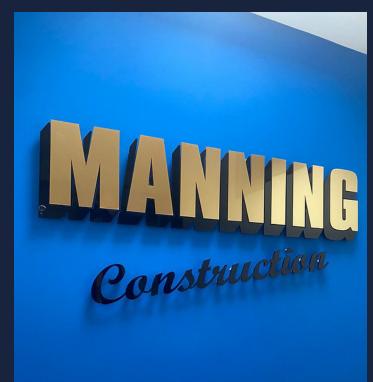

#### **BUILT UP STAINLESS STEEL LETTERS:** ILLUMINATED BRILLIANCE

Built up letters offer a premium professional look to your signage. These are perfect for businesses looking to add that touch of elegance.

Options of: Illuminated - Halo Lit, Front Lit and Non illuminated.

- Built-up letters can be customised with various illumination options.
- · Suitable for indoor or outdoor use.
- · Powder coated to any standard RAL colour.
- · Customisable finishes.
- Available in various materials Stainless, brass, copper, bronze and more.