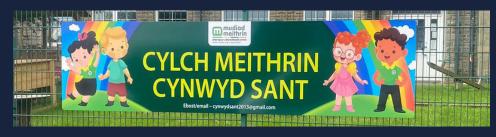

# SCHOOL/COLLEGE SIGNAGE PROJECTS

We can create fun, colourful, informative, bespoke signage for schools using various materials. From shaped post mounted signs to window and wall graphics and logo mats.