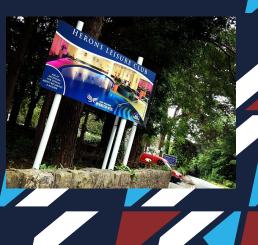

#### **POST MOUNTED SIGNS:** INFORMATIVE AND PROFESSIONAL

Post mounted signs are the ideal solution for businesses that need clear and professional signage in high traffic areas like roadsides, industrial estates and business parks. They are perfect for conveying directional information or identifying your business location.

- · With clip extrusions blind riveted to the rear.
- · Available in various panel and post sizes.
- · Can be shaped.
- · Powder coating options available.
- · Versatile application: Perfect for roadside, business park, or estate signage.
- · Informative: Provides clear directional information to guide customers.