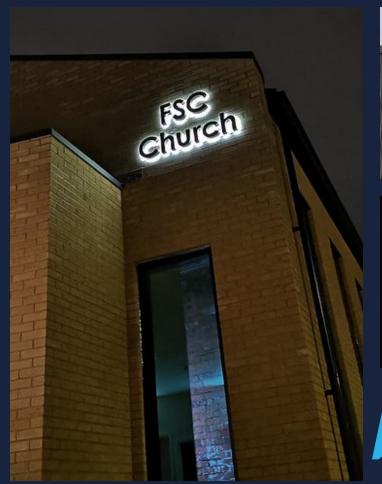

# HALO ILLUMINATED: SOFT GLOW, BIG IMPACT

With LED's positioned behind each letter, the light creates a halo effect that elevates your signage appearance.

- · Halo illumination: Creates a glowing effect around each letter.
- · Various colours and finishes: Fully customisable to fit your brand.
- Thickness: 60mm thick letters for strong visual presence.
- · Indoor or outdoor use: Suitable for any business setting.

## FRONT-LIT LETTERS

If you want your signage to shine and stand-out, front-lit letters are the way to go. Our illuminated 3D letters/logos are supplied with everything you need including wiring, fixings and waterproof power drives.