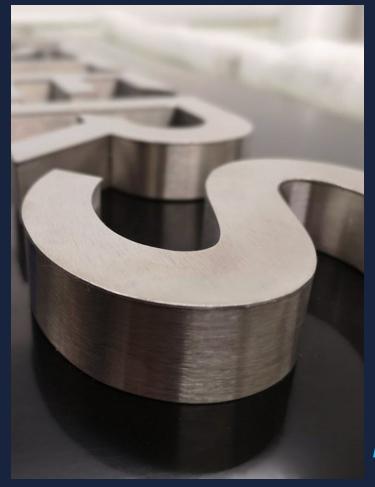

#### **BUILT UP STAINLESS STEEL LETTERS:** ILLUMINATED BRILLIANCE

Built up letters offer a premium professional look to your signage. These are perfect for businesses looking to add that touch of elegance.

Options of: Illuminated - Halo Lit, Front Lit and Non illuminated.

- Built-up letters can be customised with various illumination options.
- · Suitable for indoor or outdoor use.
- · Powder coated to any standard RAL colour.
- · Customisable finishes.
- Available in various materials Stainless, brass, copper, bronze and more.