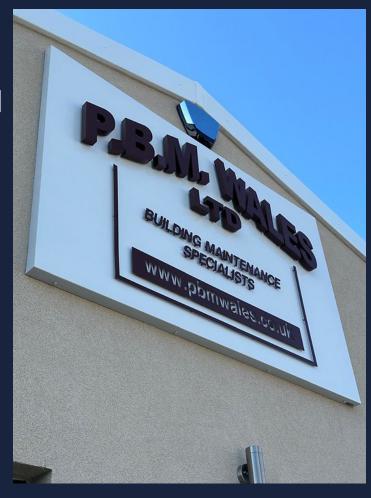

#### **SIGN TRAYS:** ROBUST AND SEAMLESS

Our sign trays provide a long-lasting and sleek signage solution for maximum durability and impact. Sign trays can be made out of aluminium composite or solid sheet aluminium (size of sign will determine the best material to use). They are a great alternative to regular flat panel signs, giving you greater options for adding illuminated/non-illuminated 3D letters, acrylic letters, digitally printed and gloss/matt laminated graphics or flat cut vinyl.

- · Long term use built for exterior durability.
- · Sign trays provide a face with no visible fixings and returns with a depth of between 15mm and 140mm.
- · Seamless finish ensures a clean, polished look.
- · Available in a wide range of colours.
- 3D Letters/logos (illuminated and non-illuminated options available), acrylic letters and aluminium composite letters/logos can be fitted to the front of sign trays.
- Digitally printed and gloss/matt laminated graphics can be bonded to the front.