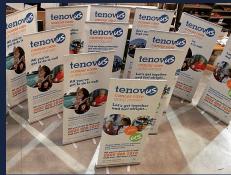

## BANNER STANDS/POP-UP BANNERS

Banner stands are a perfect way to advertise your services. Promote your presence during trade events, information points in your office, photo back drops, showroom displays, reception areas and networking events.

- · Lightweight, low cost and high quality.
- · Comes with a carry bag.
- · If you don't have a design, let us know and we can help with that.