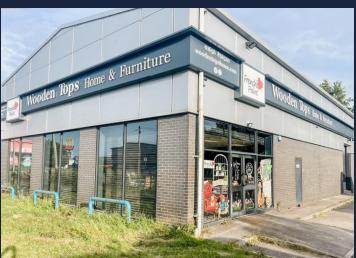

### **FLAT BOARD SIGNAGE:** COST-EFFECTIVE, RELIABLE, AND READY FOR ACTION

When you need signage that gets the job done without stretching your budget, our flat board range is your go-to solution. With four different substrate options to choose from, each one offers its own unique benefits based on your specific needs.

#### ALUMINIUM COMPOSITE PANELS (ALSO KNOWN AS DI-BOND, DI-LITE, SKYBOND)

Crafted from two layers of aluminium bonded to a solid polyethylene core for use internally or externally. Aluminium composite provides a sleek, professional finish while being incredibly strong and weather resistant. Here at Elite Signs, we only use premium quality materials.