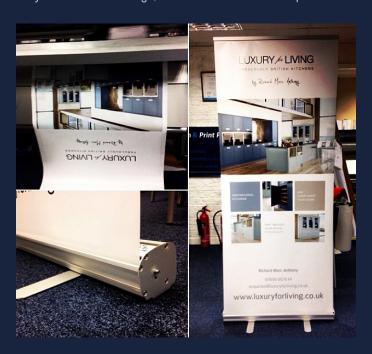

## BANNER STANDS/POP-UP BANNERS

Banner stands are a perfect way to advertise your services. Promote your presence during trade events, information points in your office, photo back drops, showroom displays, reception areas and networking events.

- · Lightweight, low cost and high quality.
- · Comes with a carry bag.
- · If you don't have a design, let us know and we can help with that.