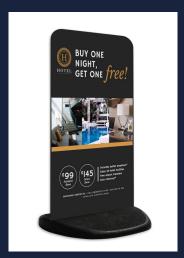

## A BOARDS / PAVEMENT SIGNS

The perfect advertising, information and directional solution and directional signage. Our outdoor free-standing signage is a powerful tool in the drive to increase sales or to share information to members of the public. It is also a great mobile tool for displaying health and safety information for trades people working on site.

- Many different sizes, designs and colour options available to choose from.
- · Made to withstand the best and worst of the British weather.
- · Can be single or double sided.
- · Design service provided.