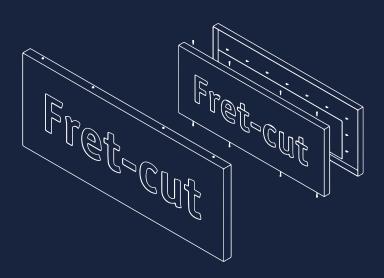

#### **FRET CUT LED:** BOLD AND ILLUMINATED

Fret cut LED signs offer a modern and bold solution. The lettering or logo is fretcut from a folded metal tray and powder-coated to match your brand colours, then backed with acrylic for a striking effect. We use a Backing Tray to house LEDs, Transformer and electrics and protect all components from moisture.

- $\cdot$  Powder-coated tray: Ensures a flawless match to your branding.
- Backed with illuminated acrylic: Light shines through for a vibrant, bold look.
- · Indoor or outdoor use: Suitable for all environments.
- · Thickness: 80mm thick tray for added durability and depth.