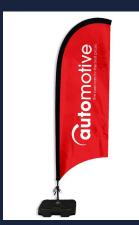

### FEATHER FLAGS & FLAGS

Feather flags are a great way of advertising for trade shows, exhibitions, forecourts, shopping centres, sports events etc.

- · Available in a wide range of colours, shapes and sizes.
- · Various bases available.
- · Available in various sizes.