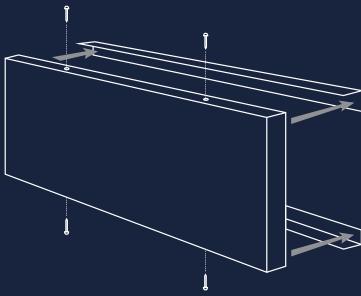

#### **SIGN TRAYS:** ROBUST AND SEAMLESS

Our sign trays provide a long-lasting and sleek signage solution for maximum durability and impact. Sign trays can be made out of aluminium composite or solid sheet aluminium (size of sign will determine the best material to use). They are a great alternative to regular flat panel signs, giving you greater options for adding illuminated/non-illuminated 3D letters, acrylic letters, digitally printed and gloss/matt laminated graphics or flat cut vinyl.

- · Long term use built for exterior durability.
- · Sign trays provide a face with no visible fixings and returns with a depth of between 15mm and 140mm.
- · Seamless finish ensures a clean, polished look.
- · Available in a wide range of colours.
- 3D Letters/logos (illuminated and non-illuminated options available), acrylic letters and aluminium composite letters/logos can be fitted to the front of sign trays.
- Digitally printed and gloss/matt laminated graphics can be bonded to the front.