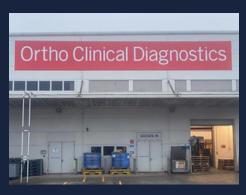

#### FLEX FACED SIGNS: PERFECT FOR LARGER ONE PIECE SIGNS

Flex face signage can be used for internal or external use and are ideal for when a sign exceeds the maximum sheet size of normal signage. These signs can go large! The face will be printed in 1 piece, therefore no joins will be visible from the face of the sign.

- · Front 'skin' can be changed/updated in future.
- Full colour printed graphics and powder coated frames.
- · Can be illuminated or non-illuminated.
- · Suitable for internal or external use.