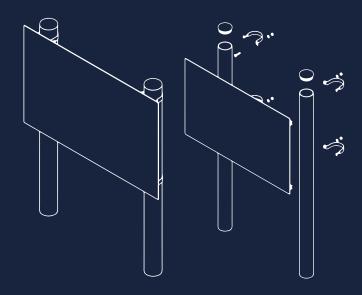

#### **POST MOUNTED SIGNS:** INFORMATIVE AND PROFESSIONAL

Post mounted signs are the ideal solution for businesses that need clear and professional signage in high traffic areas like roadsides, industrial estates and business parks. They are perfect for conveying directional information or identifying your business location.

- · With clip extrusions blind riveted to the rear.
- · Available in various panel and post sizes.
- · Can be shaped.
- · Powder coating options available.
- · Versatile application: Perfect for roadside, business park, or estate signage.
- · Informative: Provides clear directional information to guide customers.