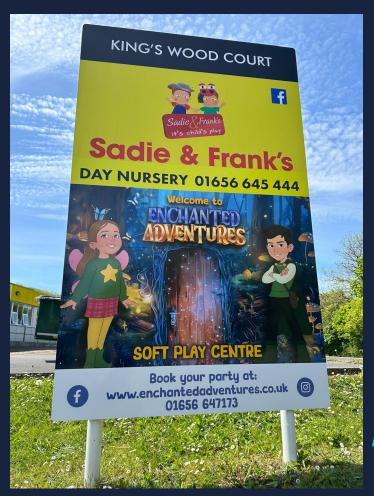

#### **POST MOUNTED SIGNS:** INFORMATIVE AND PROFESSIONAL

Post mounted signs are the ideal solution for businesses that need clear and professional signage in high traffic areas like roadsides, industrial estates and business parks. They are perfect for conveying directional information or identifying your business location.

- · With clip extrusions blind riveted to the rear.
- · Available in various panel and post sizes.
- · Can be shaped.
- · Powder coating options available.
- · Versatile application: Perfect for roadside, business park, or estate signage.
- · Informative: Provides clear directional information to guide customers.