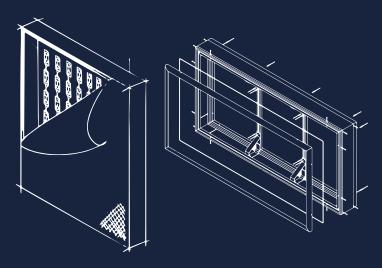

#### **FRET CUT LED:** BOLD AND ILLUMINATED

Fret cut LED signs offer a modern and bold solution. The lettering or logo is fretcut from a folded metal tray and powder-coated to match your brand colours, then backed with acrylic for a striking effect. We use a Backing Tray to house LEDs, Transformer and electrics and protect all components from moisture.

- $\cdot$  Powder-coated tray: Ensures a flawless match to your branding.
- Backed with illuminated acrylic: Light shines through for a vibrant, bold look.
- · Indoor or outdoor use: Suitable for all environments.
- · Thickness: 80mm thick tray for added durability and depth.