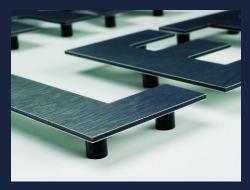

#### ALUMINIUM COMPOSITE PANELS (ALSO KNOWN AS DI-BOND, DI-LITE, SKYBOND)

Crafted from two layers of aluminium bonded to a solid polyethylene core for use internally or externally. Aluminium composite provides a sleek, professional finish while being incredibly strong and weather resistant. Here at Elite Signs, we only use premium quality materials.

This material can also be shaped to customers designs.

Customisable to your specifications, aluminium composite is perfect for indoor or outdoor use and can be used with digital print and gloss or matt laminated graphics applied to the front.

- · Long term use.
- · Suitable for internal & external use.
- · 3mm thick.
- · Heavy duty.
- · Weatherproof.
- · Can be cut to shape & customised.