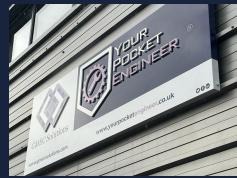

### **FLAT BOARD SIGNAGE:** COST-EFFECTIVE, RELIABLE, AND READY FOR ACTION

When you need signage that gets the job done without stretching your budget, our flat board range is your go-to solution. With four different substrate options to choose from, each one offers its own unique benefits based on your specific needs.

#### **PVC RIGID FOAM** (ALSO KNOWN AS FOAMEX)

Looking for something more durable? Foamex steps up with a more rigid structure, great for smaller signs.

- Affordable and Strong: PVC board that offers a balance of strength and cost-effectiveness.
- · Versatile: Suitable for medium-term use in various settings.
- Available in various size thicknesses and still lightweight for easy installation.
- · For internal/external use.

#### **ACRYLIC**

For a more polished look, acrylic delivers sleek, long-lasting results, perfect for interior settings.

- Premium Finish Acrylic is available in many colours (swatch available to view at Elite Signs) and either a Matt or Gloss finish. Acrylic offers a modern, clean appearance.
- Durability you can count on: Available in various thicknesses for a strong, lasting impression and can be used internally or externally.
- Acrylic can be shaped to your logo or text and can be mounted with stand-off locators for added depth and wow factor.