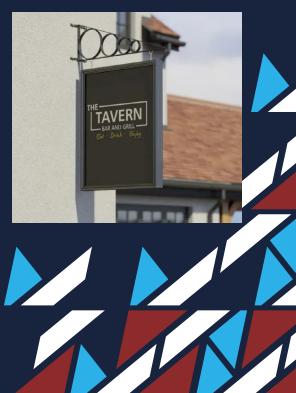

# BESPOKE PROJECTING SIGNS

Designed to literally stand-out, projecting signs are a great way to get noticed by passers-by. They project into the street above pedestrians heads where they are easily visible. These are made bespoke to your needs.

- Single or double sided swing signs available in various sizes and materials.
- · Various mounting styles available.
- · Can be illuminated or non-illuminated.