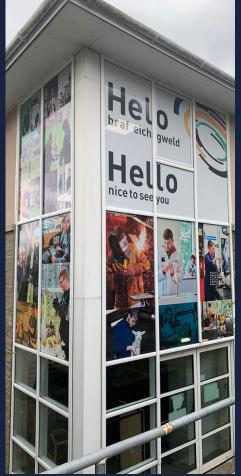

# SCHOOL/COLLEGE SIGNAGE PROJECTS

We can create fun, colourful, informative, bespoke signage for schools using various materials. From shaped post mounted signs to window and wall graphics and logo mats.