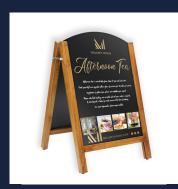

## A BOARDS / PAVEMENT SIGNS

The perfect advertising, information and directional solution and directional signage. Our outdoor free-standing signage is a powerful tool in the drive to increase sales or to share information to members of the public. It is also a great mobile tool for displaying health and safety information for trades people working on site.

- Many different sizes, designs and colour options available to choose from.
- · Made to withstand the best and worst of the British weather.
- · Can be single or double sided.
- · Design service provided.