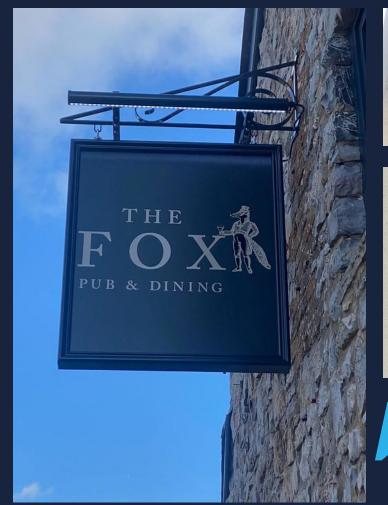

# BESPOKE PROJECTING SIGNS

Designed to literally stand-out, projecting signs are a great way to get noticed by passers-by. They project into the street above pedestrians heads where they are easily visible. These are made bespoke to your needs.

- Single or double sided swing signs available in various sizes and materials.
- · Various mounting styles available.
- · Can be illuminated or non-illuminated.