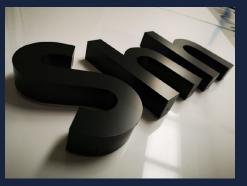

#### **FRET CUT LED:** BOLD AND ILLUMINATED

Fret cut LED signs offer a modern and bold solution. The lettering or logo is fretcut from a folded metal tray and powder-coated to match your brand colours, then backed with acrylic for a striking effect. We use a Backing Tray to house LEDs, Transformer and electrics and protect all components from moisture.

- $\cdot$  Powder-coated tray: Ensures a flawless match to your branding.
- Backed with illuminated acrylic: Light shines through for a vibrant, bold look.
- · Indoor or outdoor use: Suitable for all environments.
- · Thickness: 80mm thick tray for added durability and depth.