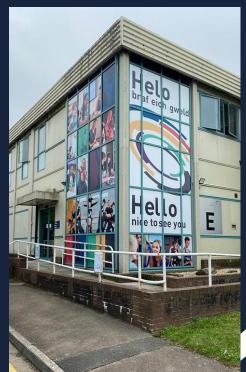

# SCHOOL/COLLEGE SIGNAGE PROJECTS

We can create fun, colourful, informative, bespoke signage for schools using various materials. From shaped post mounted signs to window and wall graphics and logo mats.