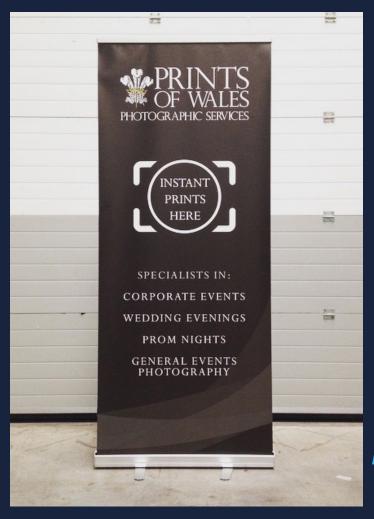

## BANNER STANDS/POP-UP BANNERS

Banner stands are a perfect way to advertise your services. Promote your presence during trade events, information points in your office, photo back drops, showroom displays, reception areas and networking events.

- · Lightweight, low cost and high quality.
- · Comes with a carry bag.
- · If you don't have a design, let us know and we can help with that.