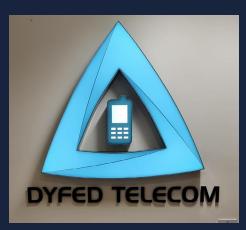

#### **BUILT UP STAINLESS STEEL LETTERS:** ILLUMINATED BRILLIANCE

Built up letters offer a premium professional look to your signage. These are perfect for businesses looking to add that touch of elegance.

Options of: Illuminated - Halo Lit, Front Lit and Non illuminated.

- Built-up letters can be customised with various illumination options.
- · Suitable for indoor or outdoor use.
- · Powder coated to any standard RAL colour.
- · Customisable finishes.
- Available in various materials Stainless, brass, copper, bronze and more.

# HALO ILLUMINATED: SOFT GLOW, BIG IMPACT

With LED's positioned behind each letter, the light creates a halo effect that elevates your signage appearance.

- · Halo illumination: Creates a glowing effect around each letter.
- · Various colours and finishes: Fully customisable to fit your brand.
- Thickness: 60mm thick letters for strong visual presence.
- · Indoor or outdoor use: Suitable for any business setting.