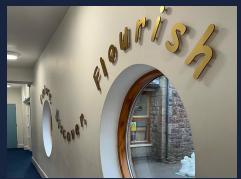

# SCHOOL/COLLEGE SIGNAGE PROJECTS

We can create fun, colourful, informative, bespoke signage for schools using various materials. From shaped post mounted signs to window and wall graphics and logo mats.