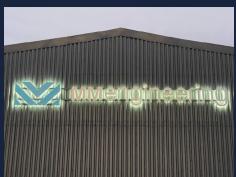

#### **FRET CUT LED:** BOLD AND ILLUMINATED

Fret cut LED signs offer a modern and bold solution. The lettering or logo is fretcut from a folded metal tray and powder-coated to match your brand colours, then backed with acrylic for a striking effect. We use a Backing Tray to house LEDs, Transformer and electrics and protect all components from moisture.

- $\cdot$  Powder-coated tray: Ensures a flawless match to your branding.
- Backed with illuminated acrylic: Light shines through for a vibrant, bold look.
- · Indoor or outdoor use: Suitable for all environments.
- · Thickness: 80mm thick tray for added durability and depth.