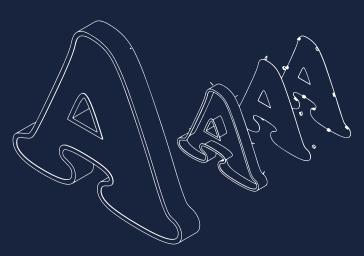

#### **BUILT UP STAINLESS STEEL LETTERS:** ILLUMINATED BRILLIANCE

Built up letters offer a premium professional look to your signage. These are perfect for businesses looking to add that touch of elegance.

Options of: Illuminated - Halo Lit, Front Lit and Non illuminated.

- Built-up letters can be customised with various illumination options.
- · Suitable for indoor or outdoor use.
- · Powder coated to any standard RAL colour.
- · Customisable finishes.
- Available in various materials Stainless, brass, copper, bronze and more.