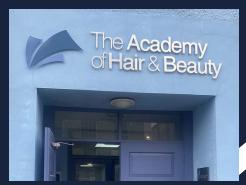

### **STAND-OFF LETTERS:** ADD SOPHISTICATION TO YOUR SPACE

For a modern, sleek presentation, stand-off letters are an excellent choice. These acrylic or Di-Bond flat-cut letters create a three-dimensional effect, enhancing your brand's visibility.

- · Material options: Choose from Acrylic or Di-Bond for a premium finish
- Indoor or outdoor use: Versatile and stylish, no matter where they're installed.
- Depth and dimension: Stand off the surface for added visual impact.
- Thickness options: Available in 3mm, 5mm, or 10mm for customisation.