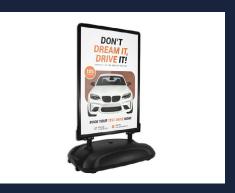

## A BOARDS / PAVEMENT SIGNS

The perfect advertising, information and directional solution and directional signage. Our outdoor free-standing signage is a powerful tool in the drive to increase sales or to share information to members of the public. It is also a great mobile tool for displaying health and safety information for trades people working on site.

- Many different sizes, designs and colour options available to choose from.
- · Made to withstand the best and worst of the British weather.
- · Can be single or double sided.
- · Design service provided.