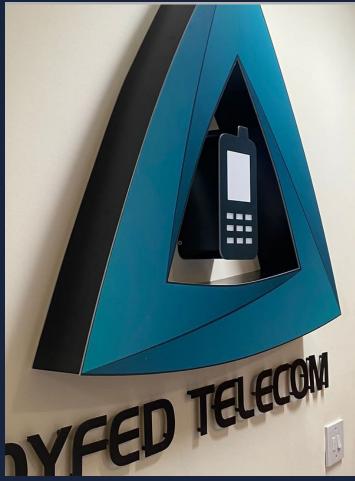

#### **SIGN TRAYS:** ROBUST AND SEAMLESS

Our sign trays provide a long-lasting and sleek signage solution for maximum durability and impact. Sign trays can be made out of aluminium composite or solid sheet aluminium (size of sign will determine the best material to use). They are a great alternative to regular flat panel signs, giving you greater options for adding illuminated/non-illuminated 3D letters, acrylic letters, digitally printed and gloss/matt laminated graphics or flat cut vinyl.

- · Long term use built for exterior durability.
- · Sign trays provide a face with no visible fixings and returns with a depth of between 15mm and 140mm.
- · Seamless finish ensures a clean, polished look.
- · Available in a wide range of colours.
- 3D Letters/logos (illuminated and non-illuminated options available), acrylic letters and aluminium composite letters/logos can be fitted to the front of sign trays.
- Digitally printed and gloss/matt laminated graphics can be bonded to the front.