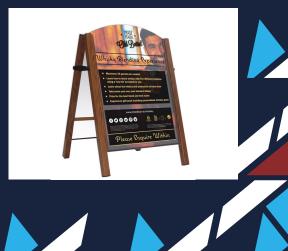

## A BOARDS / PAVEMENT SIGNS

The perfect advertising, information and directional solution and directional signage. Our outdoor free-standing signage is a powerful tool in the drive to increase sales or to share information to members of the public. It is also a great mobile tool for displaying health and safety information for trades people working on site.

- Many different sizes, designs and colour options available to choose from.
- · Made to withstand the best and worst of the British weather.
- · Can be single or double sided.
- · Design service provided.