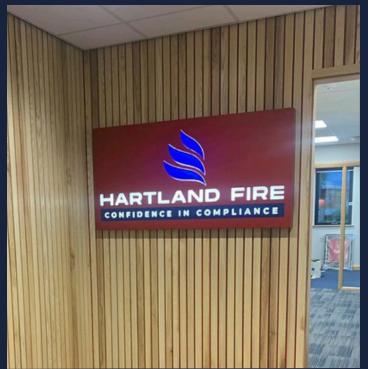

#### **SIGN TRAYS:** ROBUST AND SEAMLESS

Our sign trays provide a long-lasting and sleek signage solution for maximum durability and impact. Sign trays can be made out of aluminium composite or solid sheet aluminium (size of sign will determine the best material to use). They are a great alternative to regular flat panel signs, giving you greater options for adding illuminated/non-illuminated 3D letters, acrylic letters, digitally printed and gloss/matt laminated graphics or flat cut vinyl.

- · Long term use built for exterior durability.
- · Sign trays provide a face with no visible fixings and returns with a depth of between 15mm and 140mm.
- · Seamless finish ensures a clean, polished look.
- · Available in a wide range of colours.
- 3D Letters/logos (illuminated and non-illuminated options available), acrylic letters and aluminium composite letters/logos can be fitted to the front of sign trays.
- Digitally printed and gloss/matt laminated graphics can be bonded to the front.