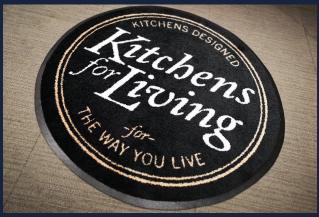

#### **LOGO MATS**

Our logo mats feature your custom logo or artwork digitally printed from our 66 standard colours (we have a swatch available in our office). The surface is an Ecofriendly, 100% recycled PET carpet bonded to our premium 1.5mm Nitrile EXS rubber backing with reinforced 25mm borders.

- · High quality print.
- · Recycled materials.
- · Durable.
- Washable.