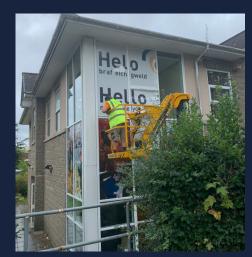

#### **BESPOKE SIGNAGE:** CUSTOM CREATIONS FOR YOUR VISION

At Elite Signs, we go beyond the ordinary. Our bespoke signage solutions are custom designed and manufactured to match your exact specifications. If you can dream it, we can create it!

Get in contact with one of our team to discuss your vision and our experts will work their magic to make them come to life.

- · Full bespoke build: Custom designs tailored to your vision.
- Endless possibilities: From rustic finishes to polished metals.
- · Indoor or outdoor use: Crafted to stand out in any environment.