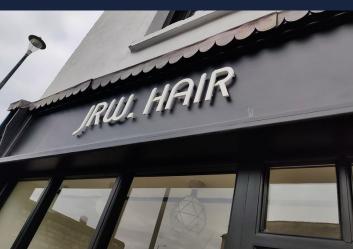

#### **BUILT UP STAINLESS STEEL LETTERS:** ILLUMINATED BRILLIANCE

Built up letters offer a premium professional look to your signage. These are perfect for businesses looking to add that touch of elegance.

Options of: Illuminated - Halo Lit, Front Lit and Non illuminated.

- Built-up letters can be customised with various illumination options.
- · Suitable for indoor or outdoor use.
- · Powder coated to any standard RAL colour.
- · Customisable finishes.
- Available in various materials Stainless, brass, copper, bronze and more.