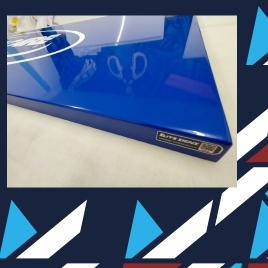

#### **ACRYLIC**

For a more polished look, acrylic delivers sleek, long-lasting results, perfect for interior settings.

- Premium Finish Acrylic is available in many colours (swatch available to view at Elite Signs) and either a Matt or Gloss finish. Acrylic offers a modern, clean appearance.
- Durability you can count on: Available in various thicknesses for a strong, lasting impression and can be used internally or externally.
- Acrylic can be shaped to your logo or text and can be mounted with stand-off locators for added depth and wow factor.