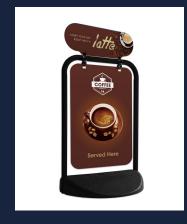

## A BOARDS / PAVEMENT SIGNS

The perfect advertising, information and directional solution and directional signage. Our outdoor free-standing signage is a powerful tool in the drive to increase sales or to share information to members of the public. It is also a great mobile tool for displaying health and safety information for trades people working on site.

- Many different sizes, designs and colour options available to choose from.
- · Made to withstand the best and worst of the British weather.
- · Can be single or double sided.
- · Design service provided.