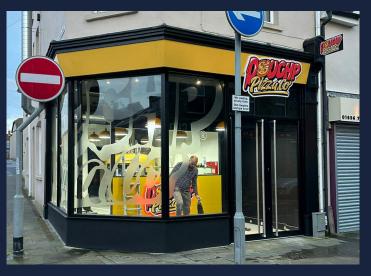

# WINDOW GRAPHICS / CONTRAVISION

ContraVision is one-way vision graphics allowing vision through from inside out, while displaying vibrant colours externally. ContraVision offers an innovative solution to both advertising and privacy without compromising on light.

Our externally applied one-way vision perforated films ensure prominent visibility for large and small-scale promotions. It allows advertising to be displayed on the exterior, while those inside can see out with minimal obstruction. Ideal for use on business premises, vehicles, retail storefronts, offices etc.