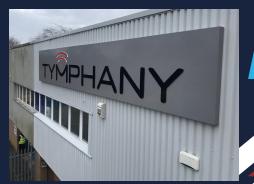

#### ALUMINIUM COMPOSITE PANELS (ALSO KNOWN AS DI-BOND, DI-LITE, SKYBOND)

Crafted from two layers of aluminium bonded to a solid polyethylene core for use internally or externally. Aluminium composite provides a sleek, professional finish while being incredibly strong and weather resistant. Here at Elite Signs, we only use premium quality materials.

This material can also be shaped to customers designs.

Customisable to your specifications, aluminium composite is perfect for indoor or outdoor use and can be used with digital print and gloss or matt laminated graphics applied to the front.

- · Long term use.
- · Suitable for internal & external use.
- · 3mm thick.
- · Heavy duty.
- · Weatherproof.
- · Can be cut to shape & customised.