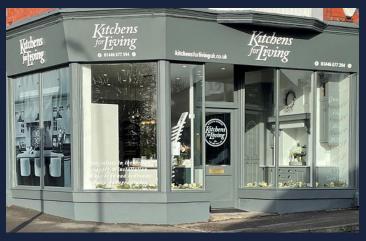

### **FLAT BOARD SIGNAGE:** COST-EFFECTIVE, RELIABLE, AND READY FOR ACTION

When you need signage that gets the job done without stretching your budget, our flat board range is your go-to solution. With four different substrate options to choose from, each one offers its own unique benefits based on your specific needs.

#### ALUMINIUM COMPOSITE PANELS (ALSO KNOWN AS DI-BOND, DI-LITE, SKYBOND)

Crafted from two layers of aluminium bonded to a solid polyethylene core for use internally or externally. Aluminium composite provides a sleek, professional finish while being incredibly strong and weather resistant. Here at Elite Signs, we only use premium quality materials.

#### **SIGN TRAYS:** ROBUST AND SEAMLESS

Our sign trays provide a long-lasting and sleek signage solution for maximum durability and impact. Sign trays can be made out of aluminium composite or solid sheet aluminium (size of sign will determine the best material to use). They are a great alternative to regular flat panel signs, giving you greater options for adding illuminated/non-illuminated 3D letters, acrylic letters, digitally printed and gloss/matt laminated graphics or flat cut vinyl.