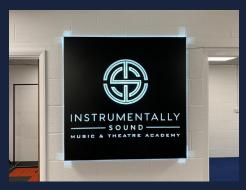

#### **SIGN TRAYS:** ROBUST AND SEAMLESS

Our sign trays provide a long-lasting and sleek signage solution for maximum durability and impact. Sign trays can be made out of aluminium composite or solid sheet aluminium (size of sign will determine the best material to use). They are a great alternative to regular flat panel signs, giving you greater options for adding illuminated/non-illuminated 3D letters, acrylic letters, digitally printed and gloss/matt laminated graphics or flat cut vinyl.

- · Long term use built for exterior durability.
- · Sign trays provide a face with no visible fixings and returns with a depth of between 15mm and 140mm.
- · Seamless finish ensures a clean, polished look.
- · Available in a wide range of colours.
- 3D Letters/logos (illuminated and non-illuminated options available), acrylic letters and aluminium composite letters/logos can be fitted to the front of sign trays.
- Digitally printed and gloss/matt laminated graphics can be bonded to the front.