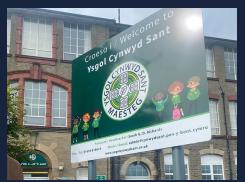

# SCHOOL/COLLEGE SIGNAGE PROJECTS

We can create fun, colourful, informative, bespoke signage for schools using various materials. From shaped post mounted signs to window and wall graphics and logo mats.