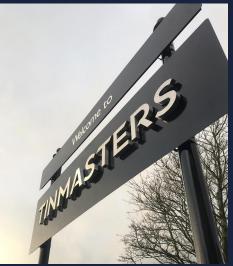

#### **SIGN TRAYS:** ROBUST AND SEAMLESS

Our sign trays provide a long-lasting and sleek signage solution for maximum durability and impact. Sign trays can be made out of aluminium composite or solid sheet aluminium (size of sign will determine the best material to use). They are a great alternative to regular flat panel signs, giving you greater options for adding illuminated/non-illuminated 3D letters, acrylic letters, digitally printed and gloss/matt laminated graphics or flat cut vinyl.

- · Long term use built for exterior durability.
- · Sign trays provide a face with no visible fixings and returns with a depth of between 15mm and 140mm.
- · Seamless finish ensures a clean, polished look.
- · Available in a wide range of colours.
- 3D Letters/logos (illuminated and non-illuminated options available), acrylic letters and aluminium composite letters/logos can be fitted to the front of sign trays.
- Digitally printed and gloss/matt laminated graphics can be bonded to the front.