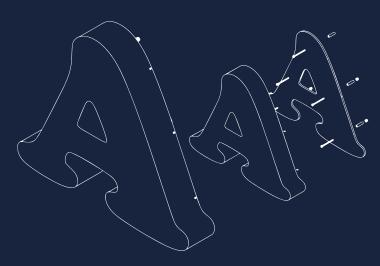

### **STAND-OFF LETTERS:** ADD SOPHISTICATION TO YOUR SPACE

For a modern, sleek presentation, stand-off letters are an excellent choice. These acrylic or Di-Bond flat-cut letters create a three-dimensional effect, enhancing your brand's visibility.

- · Material options: Choose from Acrylic or Di-Bond for a premium finish
- Indoor or outdoor use: Versatile and stylish, no matter where they're installed.
- Depth and dimension: Stand off the surface for added visual impact.
- Thickness options: Available in 3mm, 5mm, or 10mm for customisation.