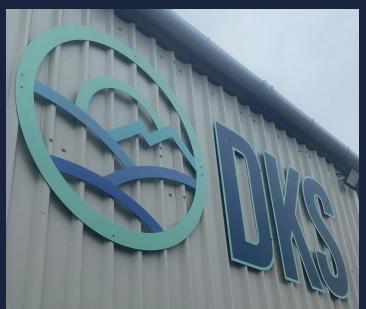

#### **SIGN TRAYS:** ROBUST AND SEAMLESS

Our sign trays provide a long-lasting and sleek signage solution for maximum durability and impact. Sign trays can be made out of aluminium composite or solid sheet aluminium (size of sign will determine the best material to use). They are a great alternative to regular flat panel signs, giving you greater options for adding illuminated/non-illuminated 3D letters, acrylic letters, digitally printed and gloss/matt laminated graphics or flat cut vinyl.

- · Long term use built for exterior durability.
- · Sign trays provide a face with no visible fixings and returns with a depth of between 15mm and 140mm.
- · Seamless finish ensures a clean, polished look.
- · Available in a wide range of colours.
- 3D Letters/logos (illuminated and non-illuminated options available), acrylic letters and aluminium composite letters/logos can be fitted to the front of sign trays.
- Digitally printed and gloss/matt laminated graphics can be bonded to the front.