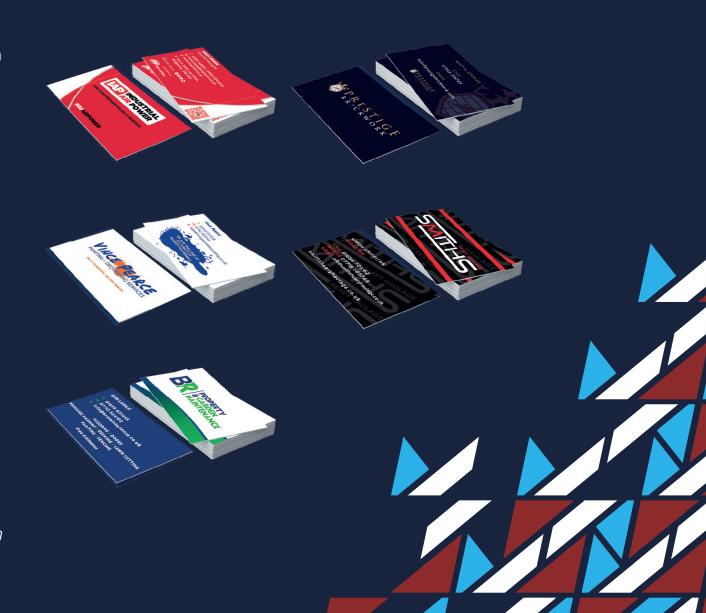

#### **BUSINESS CARDS**

Our best selling high quality business cards are 85mm x 55mm on 450gsm silk with matt Lamination on both sides.

We believe a high quality business card sets the tone for your business and echoes the style used across all your signage and vehicle branding, so it not only makes a great first impression, but it creates a lasting connection too.

We use premium quality materials, which in this case is quality thick card as standard.

One-off Business Card artwork creation charge £35 + VAT

Print of 1 Set of 500x Business Cards 450gsm, deluxe, Matt Laminated, full colour both sides: **£75.00 + VAT each** 