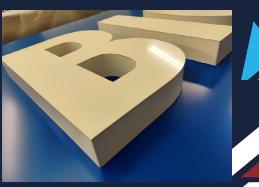

#### **SIGN TRAYS:** ROBUST AND SEAMLESS

Our sign trays provide a long-lasting and sleek signage solution for maximum durability and impact. Sign trays can be made out of aluminium composite or solid sheet aluminium (size of sign will determine the best material to use). They are a great alternative to regular flat panel signs, giving you greater options for adding illuminated/non-illuminated 3D letters, acrylic letters, digitally printed and gloss/matt laminated graphics or flat cut vinyl.

- · Long term use built for exterior durability.
- · Sign trays provide a face with no visible fixings and returns with a depth of between 15mm and 140mm.
- · Seamless finish ensures a clean, polished look.
- · Available in a wide range of colours.
- 3D Letters/logos (illuminated and non-illuminated options available), acrylic letters and aluminium composite letters/logos can be fitted to the front of sign trays.
- Digitally printed and gloss/matt laminated graphics can be bonded to the front.