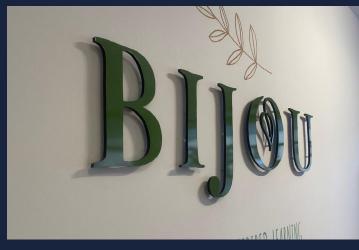

### **STAND-OFF LETTERS:** ADD SOPHISTICATION TO YOUR SPACE

For a modern, sleek presentation, stand-off letters are an excellent choice. These acrylic or Di-Bond flat-cut letters create a three-dimensional effect, enhancing your brand's visibility.

- · Material options: Choose from Acrylic or Di-Bond for a premium finish
- Indoor or outdoor use: Versatile and stylish, no matter where they're installed.
- Depth and dimension: Stand off the surface for added visual impact.
- Thickness options: Available in 3mm, 5mm, or 10mm for customisation.