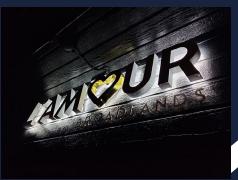

#### **BUILT UP STAINLESS STEEL LETTERS:** ILLUMINATED BRILLIANCE

Built up letters offer a premium professional look to your signage. These are perfect for businesses looking to add that touch of elegance.

Options of: Illuminated - Halo Lit, Front Lit and Non illuminated.

- Built-up letters can be customised with various illumination options.
- · Suitable for indoor or outdoor use.
- · Powder coated to any standard RAL colour.
- · Customisable finishes.
- Available in various materials Stainless, brass, copper, bronze and more.